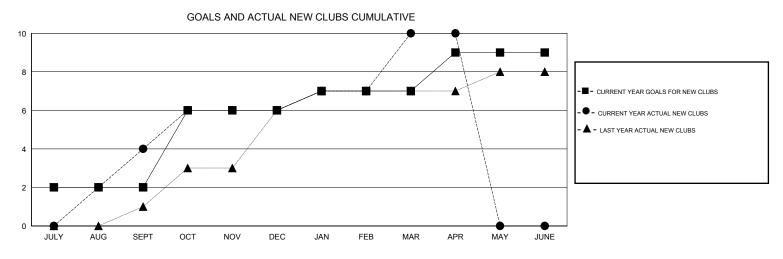

## LOCATION PHILIPPINES

GMT CA 5

|               |                  | Clubs            |                  |                  | Members               |                    |                                     |                    |                  |  |
|---------------|------------------|------------------|------------------|------------------|-----------------------|--------------------|-------------------------------------|--------------------|------------------|--|
|               | RESUL            | TS FOR 2015-2016 | i                |                  | RESULTS FOR 2015-2016 |                    |                                     |                    |                  |  |
| QUARTER       | NEW CLUB<br>GOAL | NEW CLUBS        | DROPPED<br>CLUBS | NET<br>GAIN/LOSS | QUARTER               | NEW MEMBER<br>GOAL | CHARTER AND<br>NEW MEMBERS<br>ADDED | DROPPED<br>MEMBERS | NET<br>GAIN/LOSS |  |
| JULY/AUG/SEPT | 2                | 4                | 3                | 1                | JULY/AUG/SEPT         | 95                 | 143                                 | 119                | 24               |  |
| OCT/NOV/DEC   | 4                | 2                | 1                | 1                | OCT/NOV/DEC           | 168                | 167                                 | 85                 | 82               |  |
| JAN/FEB/MAR   | 1                | 4                | 0                | 4                | JAN/FEB/MAR           | 85                 | 133                                 | 40                 | 93               |  |
| APR/MAY/JUNE  | 2                | 0                | 0                | 0                | APR/MAY/JUNE          | 108                | 22                                  | 14                 | 8                |  |