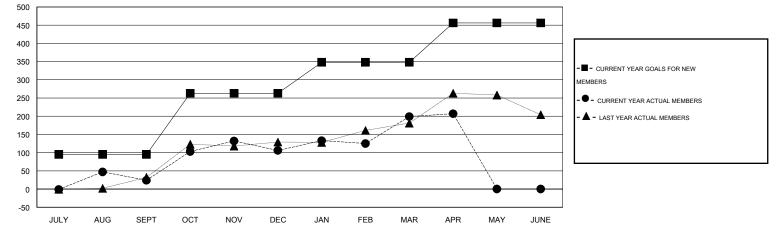

## LOCATION PHILIPPINES

GMT CA 5

|               |                  | Clubs            |                  |                  | Members               |                    |                                     |                    |                  |  |
|---------------|------------------|------------------|------------------|------------------|-----------------------|--------------------|-------------------------------------|--------------------|------------------|--|
|               | RESUL            | TS FOR 2015-2016 | i                |                  | RESULTS FOR 2015-2016 |                    |                                     |                    |                  |  |
| QUARTER       | NEW CLUB<br>GOAL | NEW CLUBS        | DROPPED<br>CLUBS | NET<br>GAIN/LOSS | QUARTER               | NEW MEMBER<br>GOAL | CHARTER AND<br>NEW MEMBERS<br>ADDED | DROPPED<br>MEMBERS | NET<br>GAIN/LOSS |  |
| JULY/AUG/SEPT | 2                | 4                | 3                | 1                | JULY/AUG/SEPT         | 95                 | 143                                 | 119                | 24               |  |
| OCT/NOV/DEC   | 4                | 2                | 1                | 1                | OCT/NOV/DEC           | 168                | 167                                 | 85                 | 82               |  |
| JAN/FEB/MAR   | 1                | 4                | 0                | 4                | JAN/FEB/MAR           | 85                 | 133                                 | 40                 | 93               |  |
| APR/MAY/JUNE  | 2                | 0                | 0                | 0                | APR/MAY/JUNE          | 108                | 22                                  | 14                 | 8                |  |